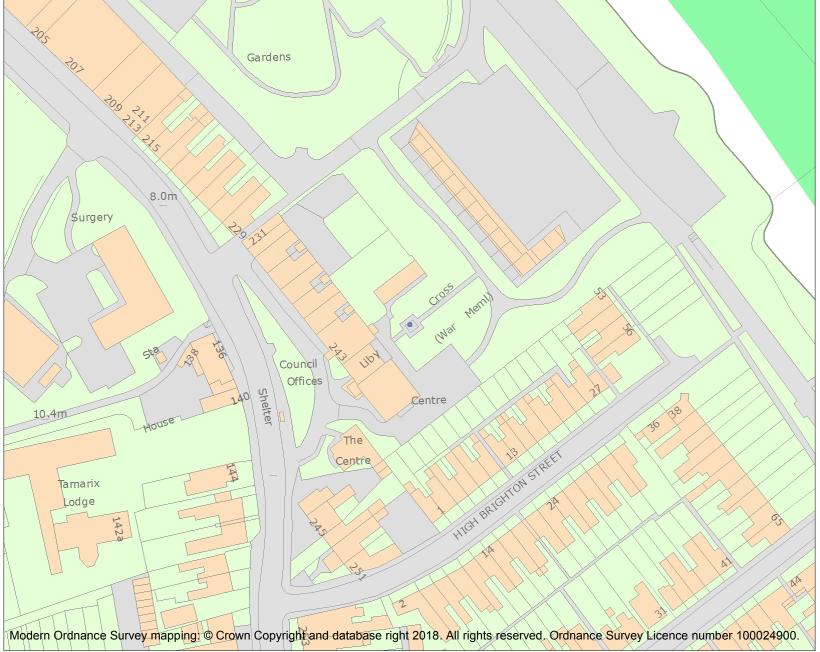

Name: Withernsea Old War Memorial

This is an A4 sized map and should be printed full size at A4 with no page scaling set.

**Heritage Category:** 

Listing 1439669

**List Entry No:** 

Grade:

County:

District: East Riding of Yorkshire

This map was delivered electronically and when printed may not be to scale and may be subject to distortions.

**List Entry NGR:** TA3443927722

1:1250 Map Scale:

7 May 2024 **Print Date:** 